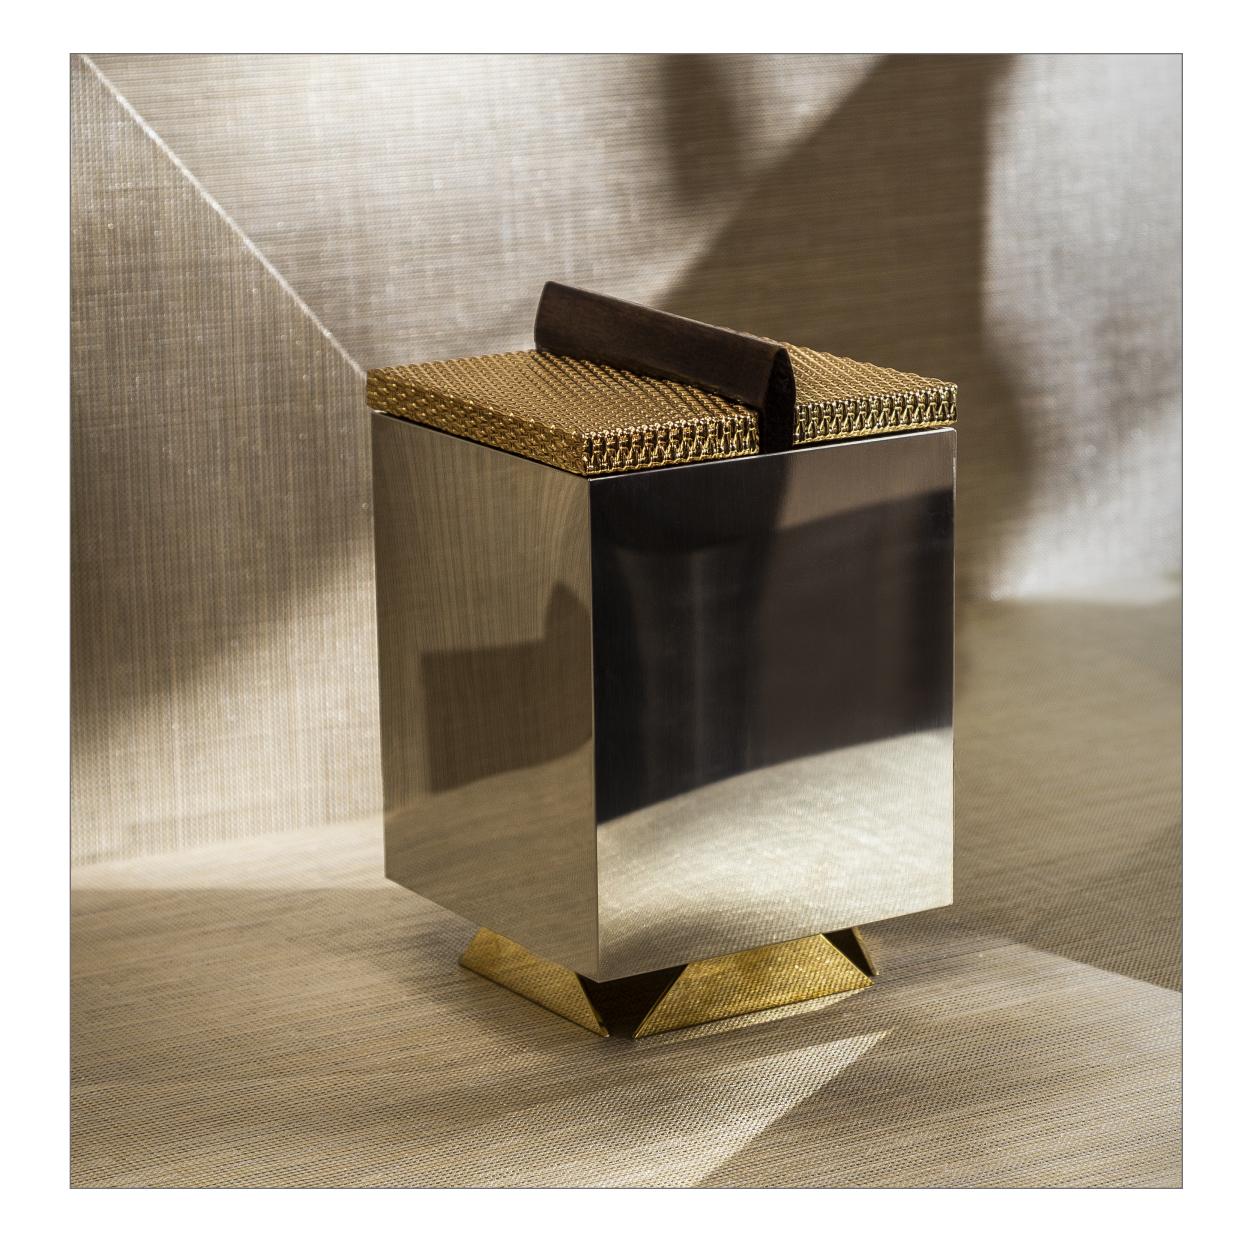

## IXA box

IXA box is an accent Piece that recalls Lines and Design of the Bacabs Collection, and focuses its attention on synthesizing the perfect union of two bolstriking Metal Elements.

A plate of Alpacca embraces a matryoshka structure in Noce canaletto with a glossy look, characterized by simple and linear geometry.

The visual effect of this metal gives life to a spectacular play of depths and

MATERIALPolished Walnut Canaletto Wood,<br/>Alpacca, Brass,Alpacca, Brass,<br/>Metal with Brass finish.

HEIGHT

17 cm/ 6,69"

lights, reflecting the environments in which the Piece is inserted.

Thanks to its complex chemical composition, Alpacca has a dense color positively influenced by the passage of time, exhibiting a soft sheen. The hand-carved base has four supporting elements forged in Brass, which turns a structural element into a masterpiece of Italian craftsmanship. Once again, the base elements evocative shapes pay tribute to the Mesoamerican Art and to the characteristic Mayan pyramids, the Ziqquarats.

The Top replicates the design solution of the Bacabs Collection, where a Brass Mesh bejeweled the top; the modernity of the Brass with its bold and precious appearance, contrasts pleasantly with the essential lines of the dark wood knob.

Thanks to its monumental appearance, IXA Box reflects the bold character of the Brand.

| WIDTH               | 12 cm/ 4,72″            |
|---------------------|-------------------------|
| DEPTH               | 12 cm/ 4,72″            |
| All EX FORTI Pieces | are unique and handmade |