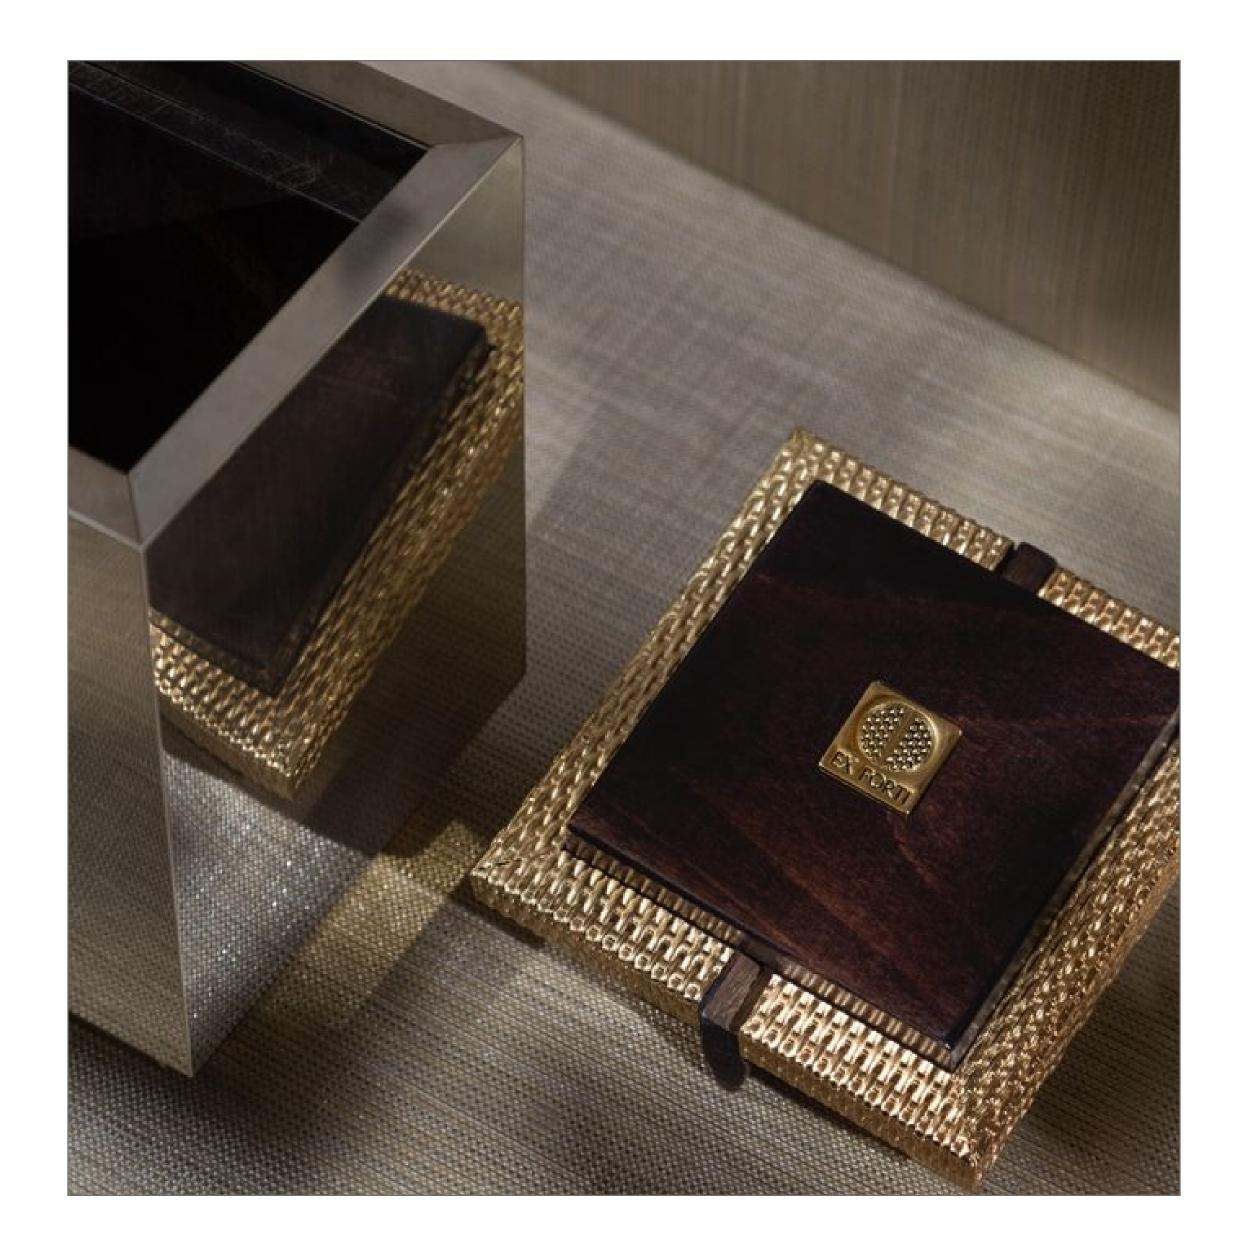

Thanks to its complex chemical composition, Alpacca has a dense color positively influenced by the passage of time, exhibiting a soft sheen. The hand-carved base has four supporting elements forged in Brass, which turns a structural element into a masterpiece of Italian craftsmanship. Once again, the base elements evocative shapes pay tribute to the Mesoamerican Art and to the characteristic Mayan pyramids, the Ziqquarats.

The Top replicates the design solution of the Bacabs Collection, where a Brass Mesh bejeweled the top; the modernity of the Brass with its bold and precious appearance, contrasts pleasantly with the essential lines of the dark wood knob.